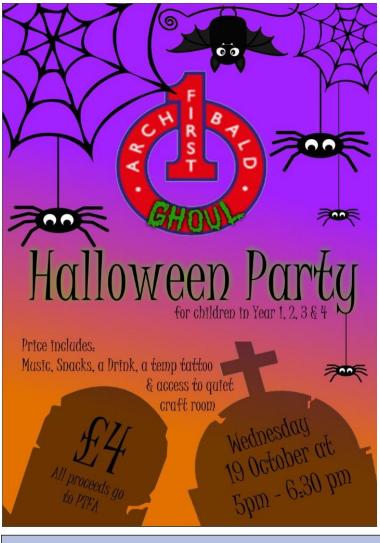

#### Halloween Party

We are very excited to introduce the Archibald First Ghoul - Halloween Party.

This will take place on Wednesday 19 October, running from 5pm through to 6.30pm. The party is for children in years 1 - 4.

A ticket for the Halloween Party will cost £4. For that, children will receive a drink (Fruit Shoot or water), popcorn, Freddo or pick n mix, and the option for a Halloween temporary tattoo. Children do not need to bring any money with them.

The Halloween party includes an amazing Halloween disco, as well as quieter breakout rooms with crafts and a film.

Please e-mail <u>philipparosecoates@gmail.com</u> if you have any questions or concerns about the snacks. Alternatively, please feel free to send them with their own drink and snack.

We are looking for volunteers to help with this event. If you can help, please e-mail <u>archibaldchair@yahoo.co.uk</u>

To buy Halloween Party tickets and Halloween Trail packs, visit: <u>www.pta-events.co.uk/archibaldfirstschool</u>