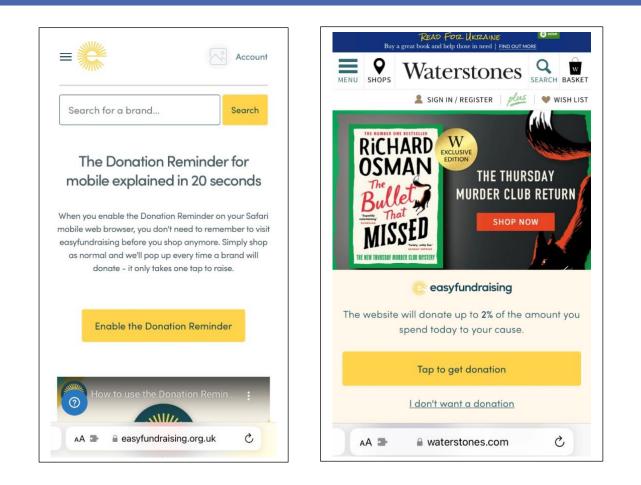

This will take you to their website and any donation will be generated when you buy something.

This relies on you remembering to go via the app or easyfundraising.co.uk.

To make it easier you can install a reminder on your phone.

Go to settings (in the app or on the website) and click on "Enable our Donation Reminder for mobile"

| Υοι       | 're supporting Archibald 1st School PTFA -<br>Gosforth |
|-----------|--------------------------------------------------------|
| À         | Enable our Donation Reminder for mobile                |
| $\bowtie$ | Manage email preferences                               |
|           | See progress with missing donations                    |
| 6         | Change the cause you raise for                         |
| G         | Create a new cause                                     |
| 20        | Update account details and preferences                 |
| ~         |                                                        |

Then, whenever you access a shopping website from your phone (a similar reminder can be set up for computers) a reminder will pop up if a donation is available

So far easyfundraising has raised £1167.13 for the PTFA