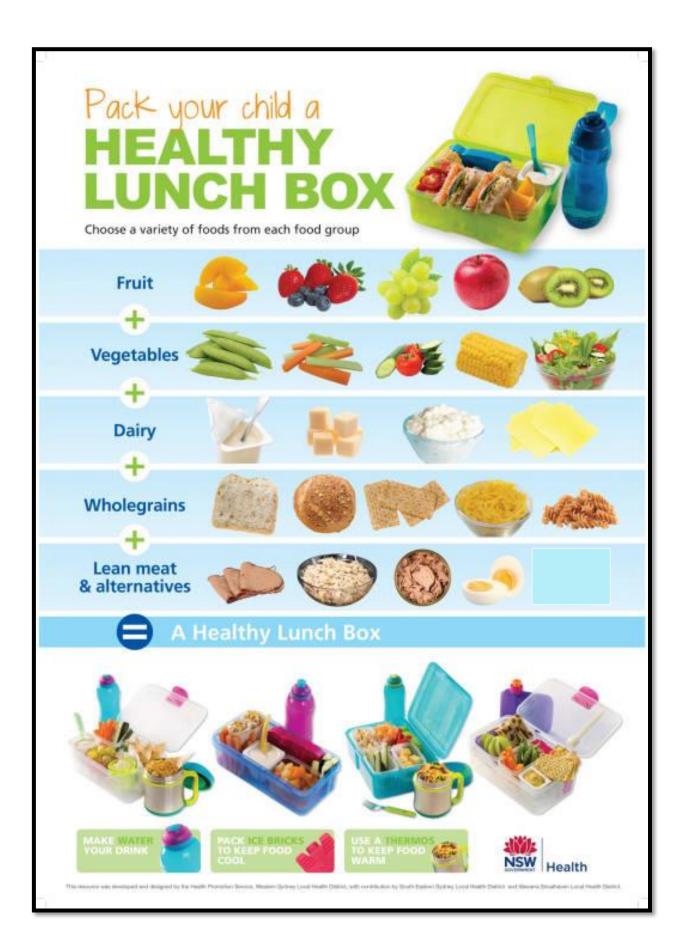

# Please make sure that all packed lunches are balanced and healthy

GRAIN

Sandwiches Bagel Pasta (Salad) Mini Muffins Leftovers Rice Wraps or Tortillas Roll/Slice of Bread Crackers Cereal or Granola Bar

#### FUN ITEMS

Pretzels

Fruit Snacks Cookies

Marshmallows Jello or Pudding

#### PROTEIN

Hard-Boiled Egg

Hot Dog

Meat Kabobs Tuna Chicken Strips Black Beans Meat Roll-Ups Meat & Cheese Wrap

#### DAIRY

Yogurt Cheese Stick/Cubes Yogurt Drink Yogurt Tube Milk

### VEGGIES

LUN

Carrots & Dip Olives Cucumber Slices Pepper Slices Celery Peas or Corn Salsa Lettuce or Greens Broccoli & Cauliflower

## FRUIT

Sliced Fruit Fruit Pouches Fruit Leather Applesauce Dried Fruit Fruit & Dip Piece of Fruit Fruit Juice